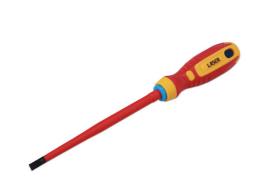

## Flat Insulated Screwdriver 6.5 x 150mm

Fully insulated VDE flat blade screwdriver manufactured from chrome molybdenum with a soft grip handle and featuring a slim profile blade, suitable for use on fixings with limited access. VDE certified for safe operator use on live circuits up to 1000v AC and 1500v DC. Ideal for use electricians, auto electricians or mechanics working on hybrid and electric vehicles.

## **Additional Information**

- Profile: Flat 6.5; shaft length: 150mm.
- · Slim blade for confined areas. Soft grip handle with hanging hole.
- Blade manufactured from chrome molybdenum.
- VDE/GS approved. Suitable for industry, automotive and domestic use.
- Safe operator use for live voltages up to 1000V AC / 1500V DC (VDE / IEC60900:2018 approved).