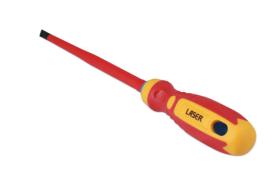

## Flat Insulated Screwdriver 6.5 x 150mm

Fully insulated VDE flat blade screwdriver manufactured from chrome molybdenum with a soft grip handle and featuring a slim profile blade, suitable for use on fixings with limited access. VDE certified for safe operator use on live circuits up to 1000v AC and 1500v DC. Ideal for use electricians, auto electricians or mechanics working on hybrid and electric vehicles.

## **Additional Information**

- Profile: Flat 6.5; shaft length: 150mm.
- · Slim blade for confined areas. Soft grip handle with hanging hole.
- Blade manufactured from chrome molybdenum.
- VDE/GS approved. Suitable for industry, automotive and domestic use.
- Safe operator use for live voltages up to 1000V AC / 1500V DC (VDE / IEC60900:2018 approved).