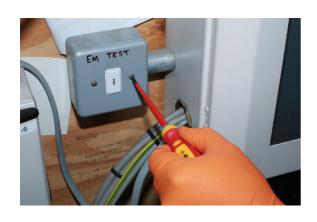

## Flat Insulated Screwdriver 6.5 x 150mm

Fully insulated VDE flat blade screwdriver manufactured from chrome molybdenum with a soft grip handle and featuring a slim profile blade, suitable for use on fixings with limited access. VDE certified for safe operator use on live circuits up to 1000v AC and 1500v DC. Ideal for use electricians, auto electricians or mechanics working on hybrid and electric vehicles.